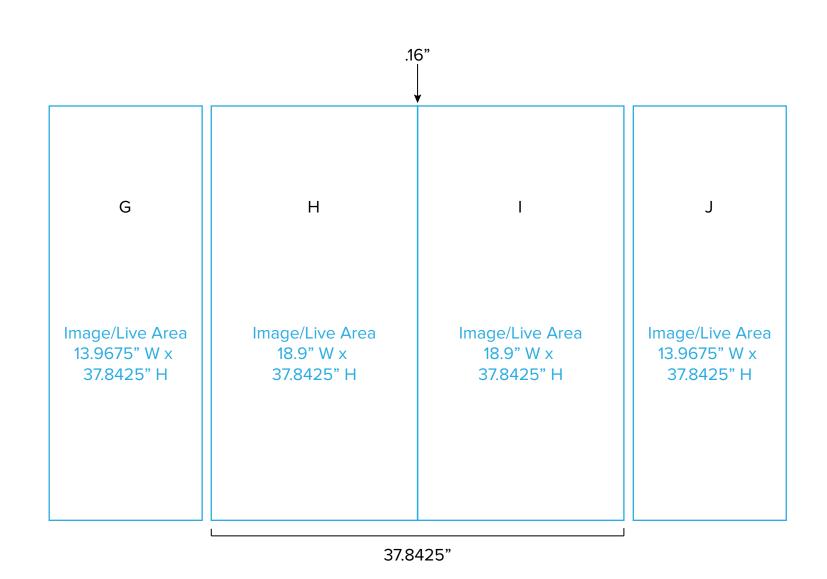

## GOD-1558

Graphic Template Reception Counter Sintra Version

NOTE: All Raster Art (jpg, tiff,psd, png, etc.) must be at least 100 dpi at print size. Standard kits are often customized. Please check with Customer Service to ensure that this template matches your specific job.

NOTE: 1/2" of graphic perimeter is hidden by extrusion