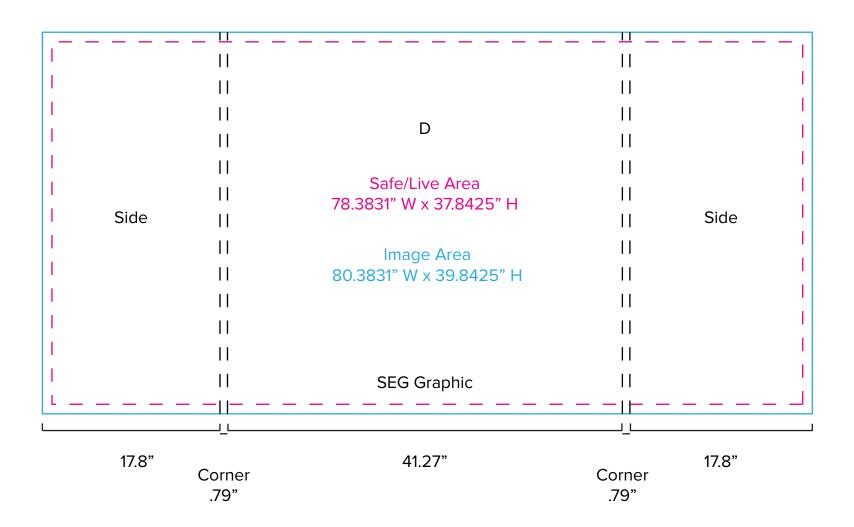

## **RE-1558**

Graphic Template Reception Counter SEG Version

NOTE: All Raster Art (jpg, tiff,psd, png, etc.) must be at least 100 dpi at print size. Standard kits are often customized. Please check with Customer Service to ensure that this template matches your specific job.

## NOTE: 1/2" of graphic perimeter is hidden by extrusion

4.2019