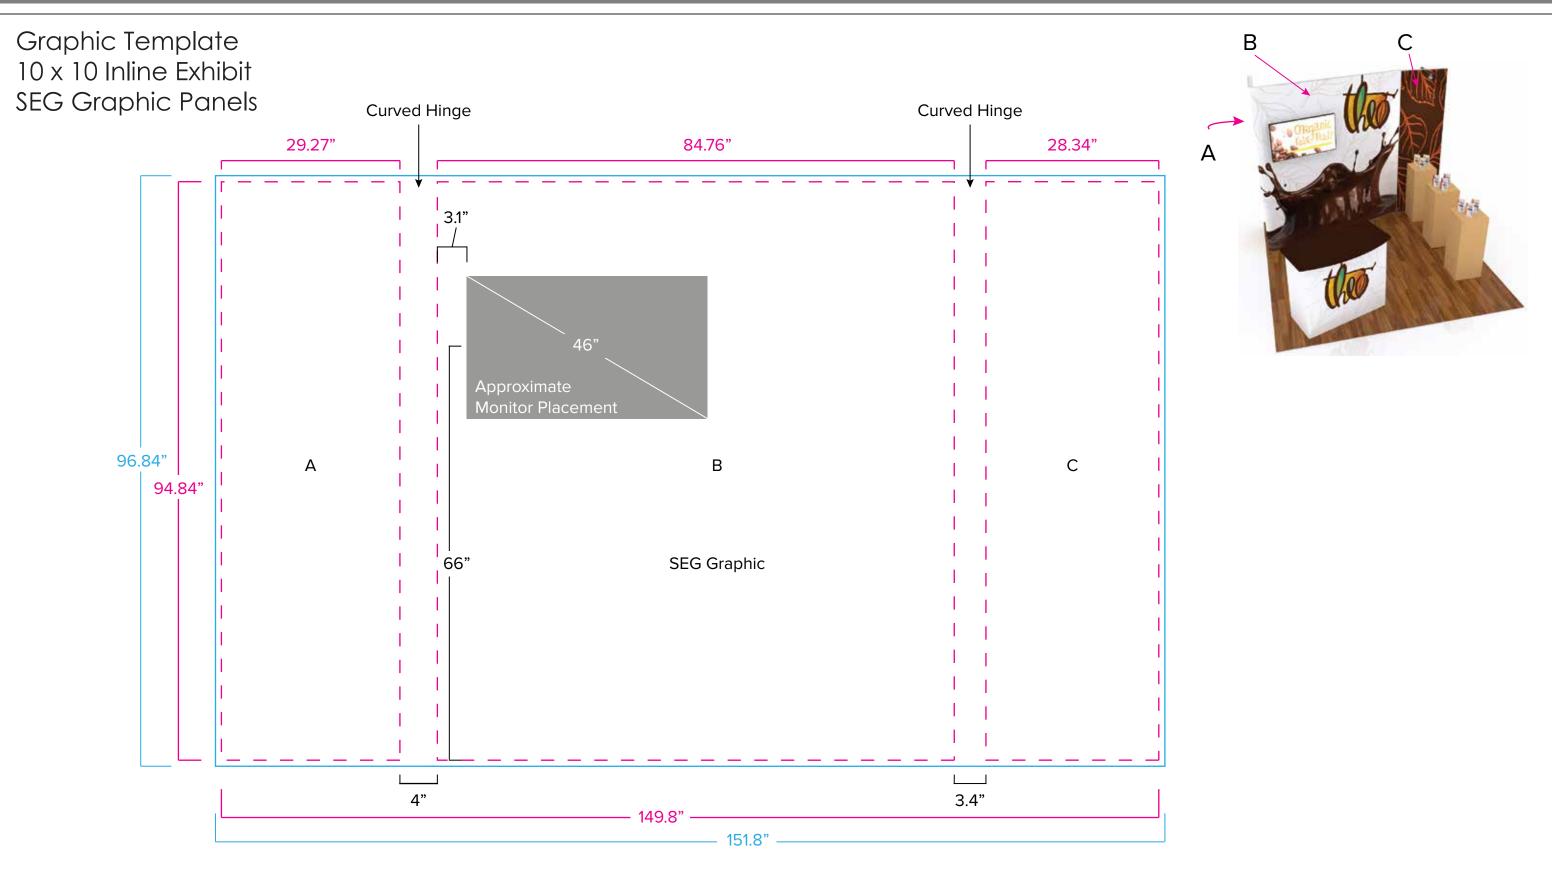

## **RE-1030**

NOTE: All Raster Art (jpg, tiff,psd, png, etc.) must be at least 100 dpi at print size. Standard kits are often customized. Please check with Customer Service to ensure that this template matches your specific job.